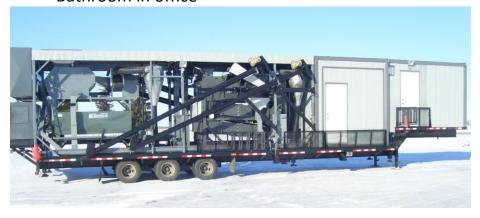

## SMS 600CS+ Mobile

- 110 KW perkins generator
- SMS 1000 Scalper/ aspirator
- 3-bank Premier indents with #22 pocket shells
- 2--M-1200 Bucket elevator
- M-250 reclaim leg
- Clipper 568 Conquest air/screen
- Screen box/ generator cover
- Buhler Sortex Color sorter
- 8 hydraulic leveling jacks
- Roll roof
- 8" clean grain auger with plastic flighting and reverser
- 6" screening auger with steel flighting and variable speed drive
- Catwalks
- Explosion proof sorter room with dust control system
- 25 hp screw compressor
- Dual dust collection system
- 50 ft tridem trailer
- Electrical Speed drives, reversers, proximity switches, lights Ect.
- 8x10 Electrical room/office