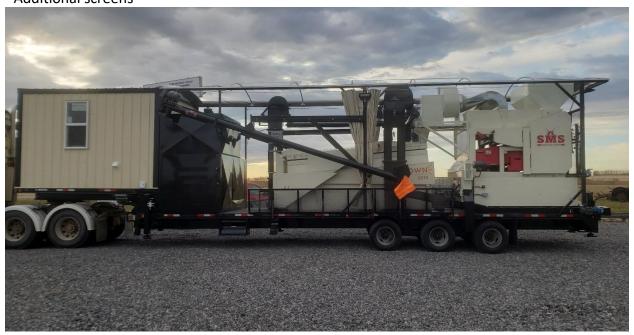

## **SMS 450 G+**

## Includes:

- 100kw generator
- SMS built air/screen machine
- Clean grain auger 6" with plastic flighting
- Screening auger 6" with steel flighting
- SMS 3-bank indents (24" diameter) with #22 pocket shells
- Crown GS18 gravity table
- 46ft Stepdeck trailer
- 8 Hydraulic leveling jacks
- Screen box/generator cover (50 screen capacity)
- Steps and catwalks
- 12x8 Heated office/electrical room
- Electrical
- Speed drives on screening auger, fan, indents
- Reverser on clean auger
- Proximity switches on infeed auger
- Speed drives on gravity table (fans and shaker)
- Operating lights