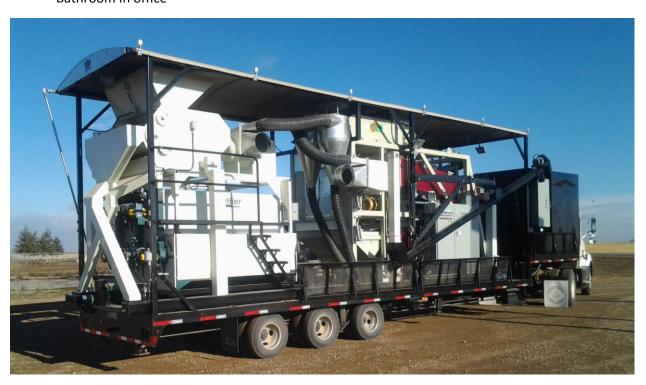

## SMS 1200+ Mobile

- 100 KW perkins generator
- SMS 1500 Scalper/Aspirator
- 6 bank Premier indents with #22 pocket shells
- M-2500 bucket elevator
- Clipper 768 Air/Screen
- Screen box/ generator cover
- 8-Hydraulic jack system
- Roll roof
- 8" clean grain auger with plastic flighting and reverser
- 6" screening auger with steel flighting and variable speed drive
- Catwalks
- Dual dust collection systems
- 36ft tridem trailer
- Electrical- Speed drives, reversers, proximity switches, lights ect.